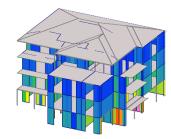

## **CHECKS**

- CLT and platform frame walls
- Vertical joints in CLT walls
- Connections: hold down, angle brackets, screws, nails
- Timber ceilings (joist floors, solid timber floors and CLT floors)
- Timber or steel beams and columns
- Lateral buckling of the beams