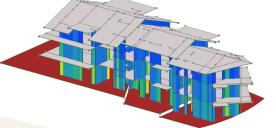

## **CHECKS**

- CLT and platform frame walls
- Vertical joints in CLT walls
- Connections: hold down, angle brackets, screws, nails
- Timber ceilings (joist floors, solid timber floors and CLT floors)
- Timber or steel beams and columns
- Lateral buckling of the beams